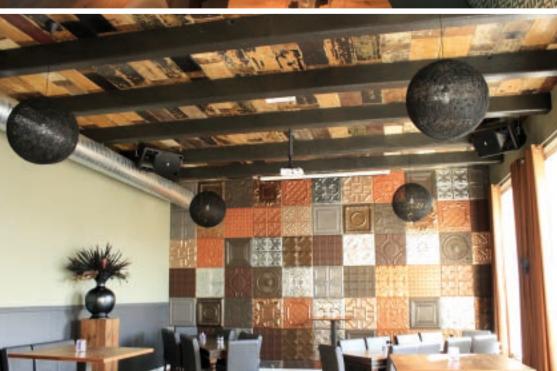

# Decorative panels

Each pattern shown in the pages below is, beside the unfinished execution in basic silver steel (Raw), available in more than 50 unique colors.

When using the patterns you can use decorative strips.

By finishing the panels and the decorative lists with a powder-coat they get a stylish, elegant look and feel.

Cleaning is easy with soap and water.

You can choose any panel pattern you want, the price remains the same.

The price per panel is only dependent on the chosen color. So you can freely choose any pattern!