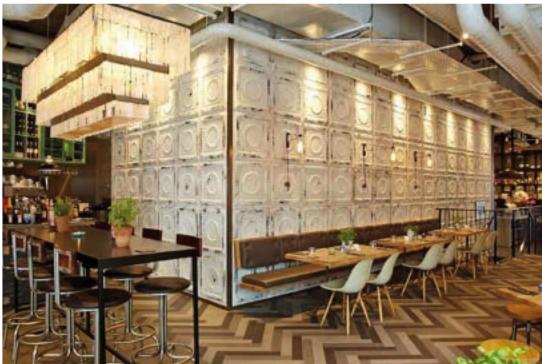

# Decorative panels

Each pattern shown in the pages below is, beside the unfinished execution in basic silver steel (Raw), available in more than 50 unique colors.

When using the patterns you can use decorative strips.

By finishing the panels and the decorative lists with a powder-coat they get a stylish, elegant look and feel.

Cleaning is easy with soap and water.

You can choose any panel pattern you want, the price remains the same.

The price per panel is only dependent on the chosen color. So you can freely choose any pattern!