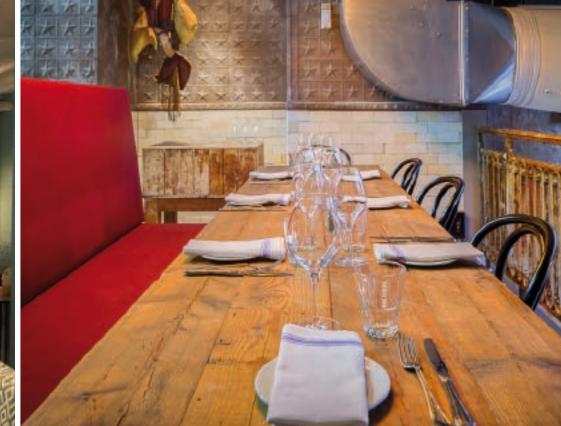

# Decorative panels

Each pattern shown in the pages below is, beside the unfinished execution in basic silver steel (Raw), available in more than 50 unique colors.

When using the patterns you can use decorative strips.

By finishing the panels and the decorative lists with a powder-coat they get a stylish, elegant look and feel.

Cleaning is easy with soap and water.

You can choose any panel pattern you want, the price remains the same.