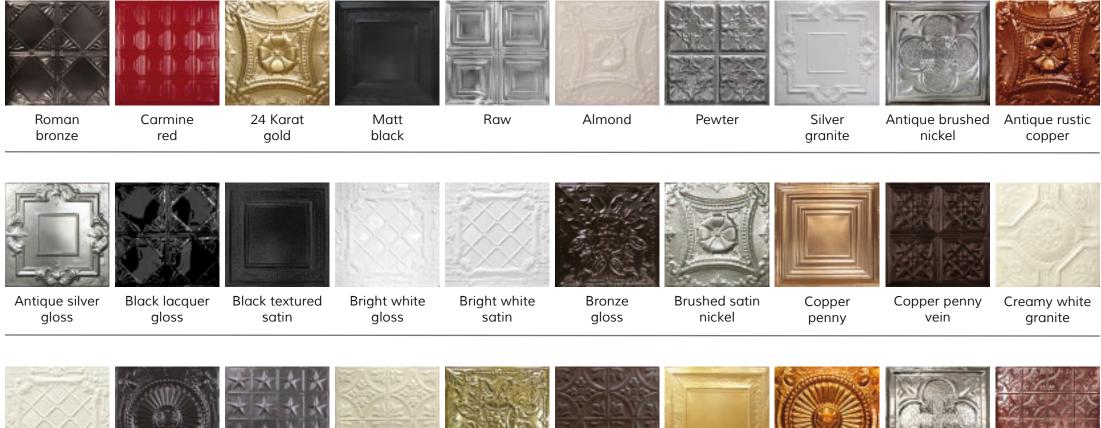

The panels and the decorative strips are powder coated in a color, thus they are resistant to moisture, they can not rust and will not get dull. The panels and the decorative strips are therefore suitable for indoor and outdoor applications.

By finishing the panels and the decorative lists with a powder-coat they get a stylish, elegant look and feel.

Cleaning is easy with soap and water.

You can choose any panel pattern you want, the price remains the same.

The price per panel is only dependent on the chosen color. So you can freely choose any pattern!

### Eckloisten

Type 61

satin

Creamy white

Espresso

Gun metal

Ivory

Metallic gold

Old bronze

Royal gold

Rustic copper

Stainless steel gloss

Vintage bronze

Gold brushed

bronze

Gold burnt

umber

umber

Gold patina

Gold washed white

Oil rubbed silver

Oil rubbed bronze

Oil rubbed gold

Silver patina

Silver washed gold

Silver washed white