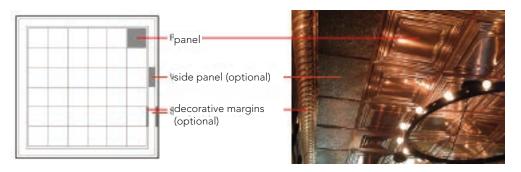

## Installation of the panels and frames and personal finish in brief

Installation of the panels is very easy via the Drop-in or Nail-up system.

At the Drop-in system, the ceiling panels in a grid of  $60 \times 60 \text{ cm}$  placed and fixed with the supplied clips. The grid can be optionally placed on color by means of painting or spraying.

The Nail-up system is all easy to use, the panels are simply put, by means of mounting or tacker shooting nails on a wooden surface or sheet material such as gypsum, MDF or plywood. The dimensions of the panels when applying the Nail-up system is approximately  $62 \times 62$  cm, the panels have an overlap of about 7 mm.

The thickness of the panels and frames is about 0.25mm.