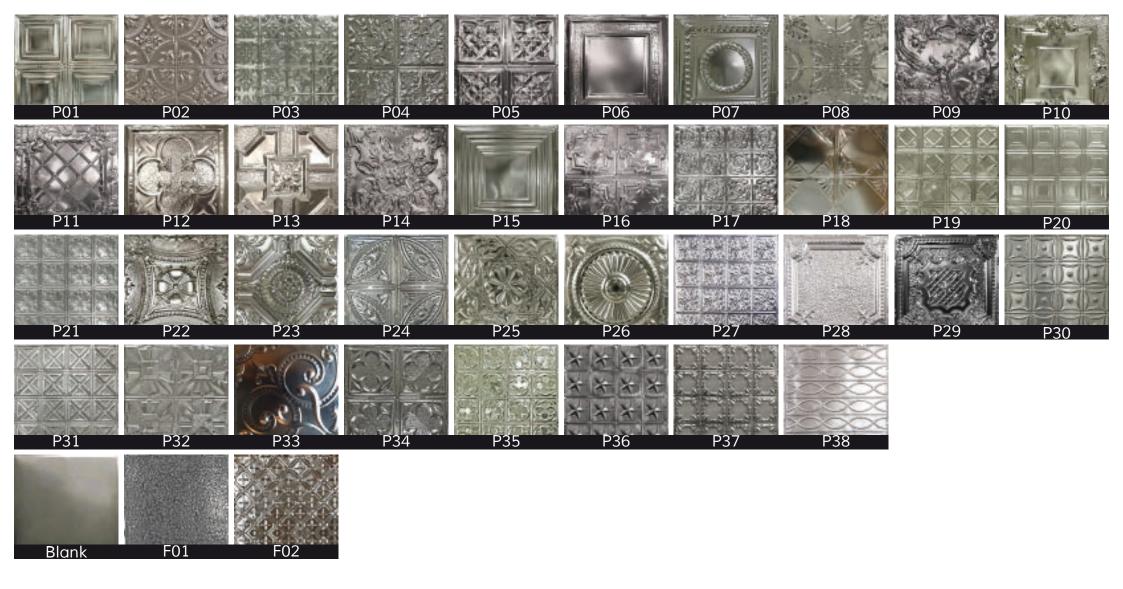

# Decorative panels

Each pattern shown in the pages below is, beside the unfinished execution in basic silver steel (Raw), available in more than 50 unique colors.

When using the patterns you can use decorative strips.

The price per panel is only dependent on the chosen color. So you can freely choose any pattern!