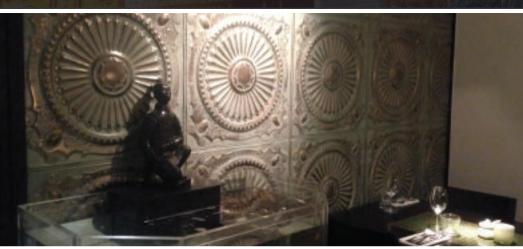

# Decorative panels

Each pattern shown in the pages below is, beside the unfinished execution in basic silver steel (Raw), available in more than 50 unique colors.

When using the patterns you can use decorative strips.

The panels and the decorative strips are powder coated in a color, thus they are resistant to moisture, they can not rust and will not get dull. The panels and the decorative strips are therefore suitable for indoor and outdoor applications.

By finishing the panels and the decorative lists with a powder-coat they get a stylish, elegant look and feel.

Cleaning is easy with soap and water.

You can choose any panel pattern you want, the price remains the same.