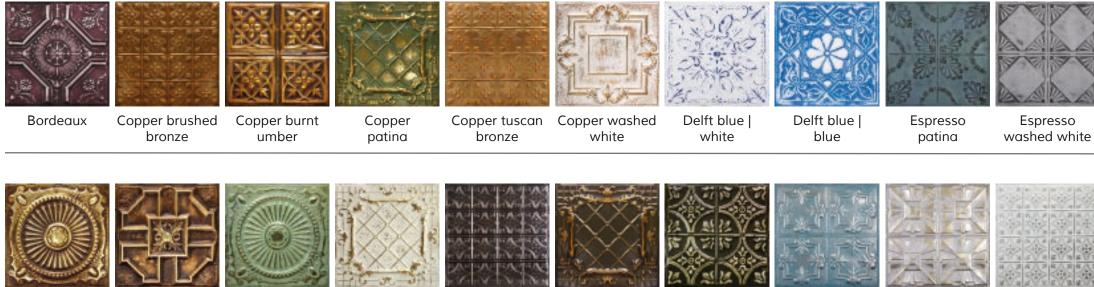

# Decorative panels

Each pattern shown in the pages below is, beside the unfinished execution in basic silver steel (Raw), available in more than 50 unique colors.

When using the patterns you can use decorative strips.

The panels and the decorative strips are powder coated in a color, thus they are resistant to moisture, they can not rust and will not get dull. The panels and the decorative strips are therefore suitable for indoor and outdoor applications.

By finishing the panels and the decorative lists with a powder-coat they get a stylish, elegant look and feel.

Cleaning is easy with soap and water.

You can choose any panel pattern you want, the price remains the same.

The price per panel is only dependent on the chosen color. So you can freely choose any pattern!