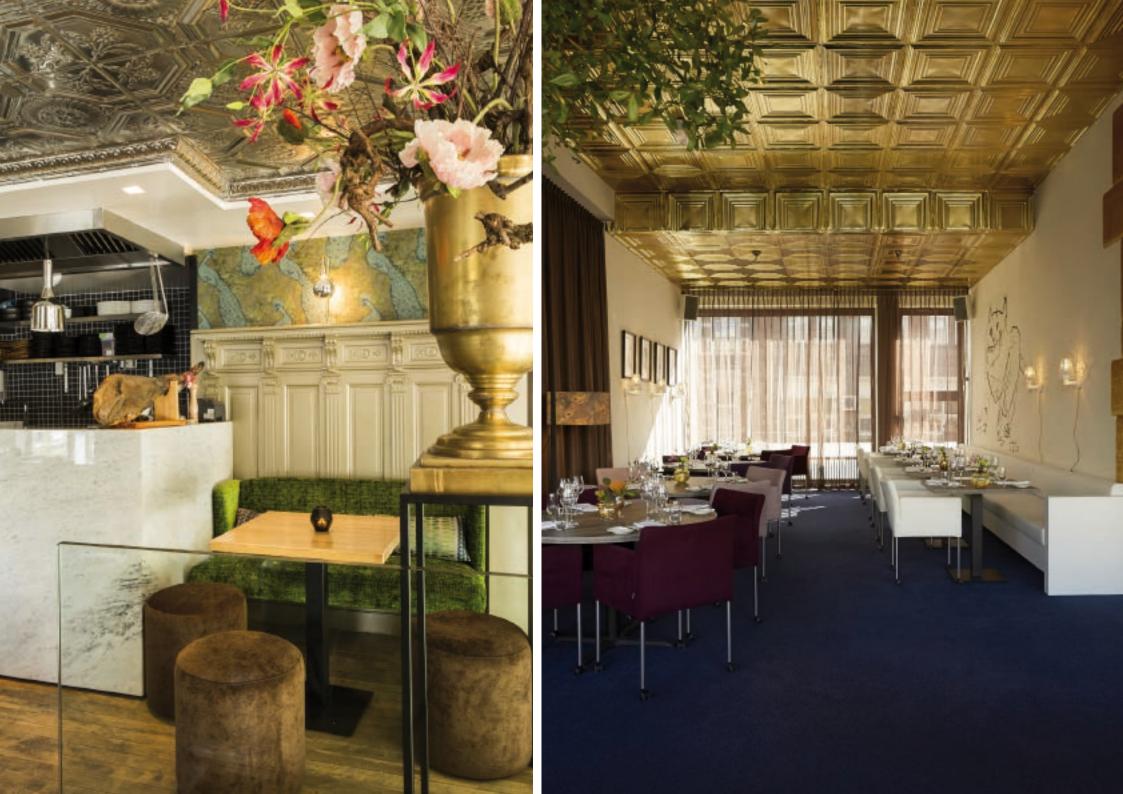

# Decorative panels

Each pattern shown in the pages below is, beside the unfinished execution in basic silver steel (Raw), available in more than 50 unique colors.

When using the patterns you can use decorative strips.

By finishing the panels and the decorative lists with a powder-coat they get a stylish, elegant look and feel.

Cleaning is easy with soap and water.

You can choose any panel pattern you want, the price remains the same.