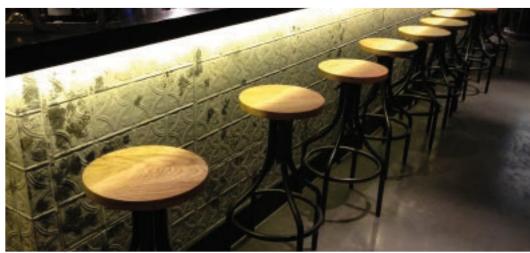

# Decorative panels

Each pattern shown in the pages below is, beside the unfinished execution in basic silver steel (Raw), available in more than 50 unique colors.

When using the patterns you can use decorative strips.

The panels and the decorative strips are powder coated in a color, thus they are resistant to moisture, they can not rust and will not get dull. The panels and the decorative strips are therefore suitable for indoor and outdoor applications.

By finishing the panels and the decorative lists with a powder-coat they get a stylish, elegant look and feel.

Cleaning is easy with soap and water.

You can choose any panel pattern you want, the price remains the same.