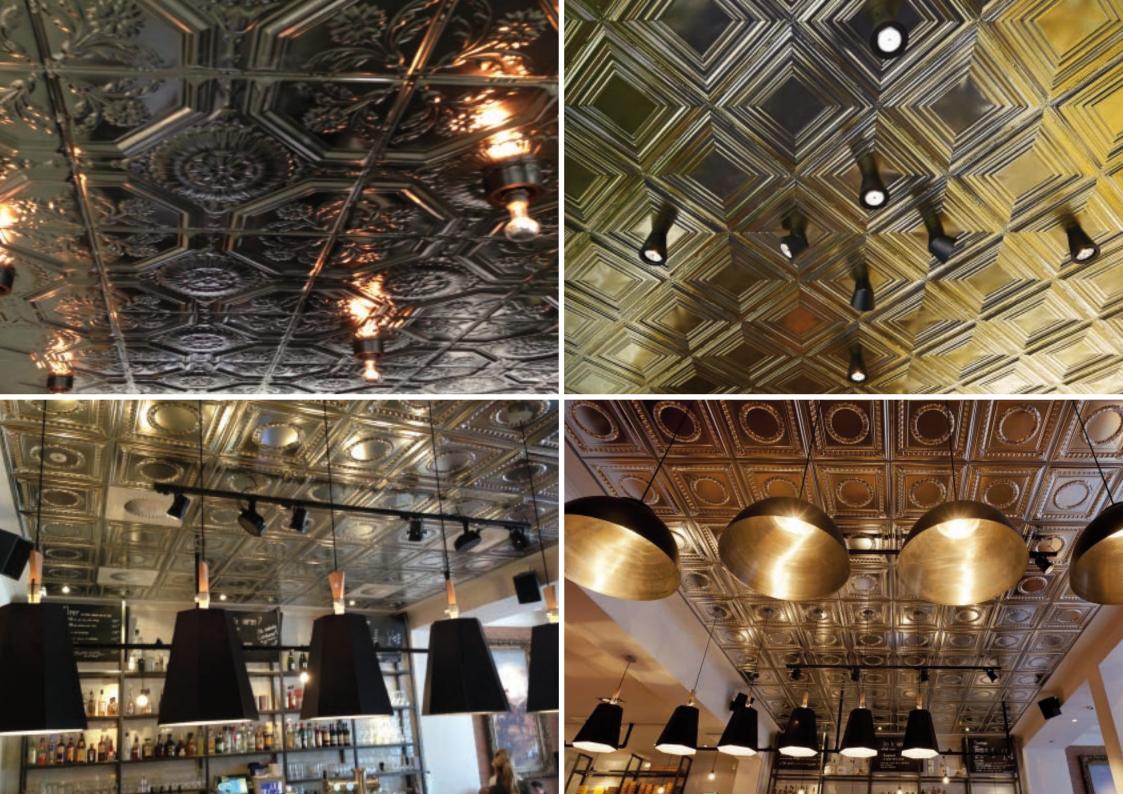

# Decorative panels

Each pattern shown in the pages below is, beside the unfinished execution in basic silver steel (Raw), available in more than 50 unique colors.

When using the patterns you can use decorative strips.

By finishing the panels and the decorative lists with a powder-coat they get a stylish, elegant look and feel.

Cleaning is easy with soap and water.

You can choose any panel pattern you want, the price remains the same.

The price per panel is only dependent on the chosen color. So you can freely choose any pattern!