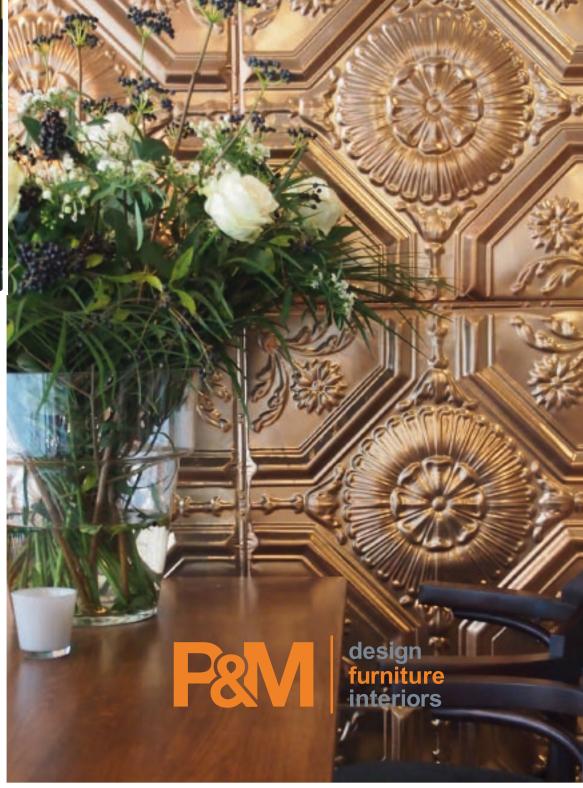

# Decorative panels

Each pattern shown in the pages below is, beside the unfinished execution in basic silver steel (Raw), available in more than 50 unique colors.

When using the patterns you can use decorative strips.

The panels and the decorative strips are powder coated in a color, thus they are resistant to moisture, they can not rust and will not get dull. The panels and the decorative strips are therefore suitable for indoor and outdoor applications.

By finishing the panels and the decorative lists with a powder-coat they get a stylish, elegant look and feel.

Cleaning is easy with soap and water.

You can choose any panel pattern you want, the price remains the same.