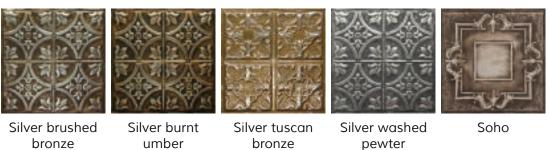

### Eckloisten

Type 61

satin

Creamy white

Espresso

Gun metal

Ivory

Metallic gold

Old bronze

Royal gold

Rustic copper

Stainless steel gloss

Vintage bronze

Gold brushed

bronze

Gold burnt

umber

umber

Gold patina

Gold washed white

Oil rubbed silver

Oil rubbed bronze

Oil rubbed gold

Silver patina

Silver washed gold

Silver washed white