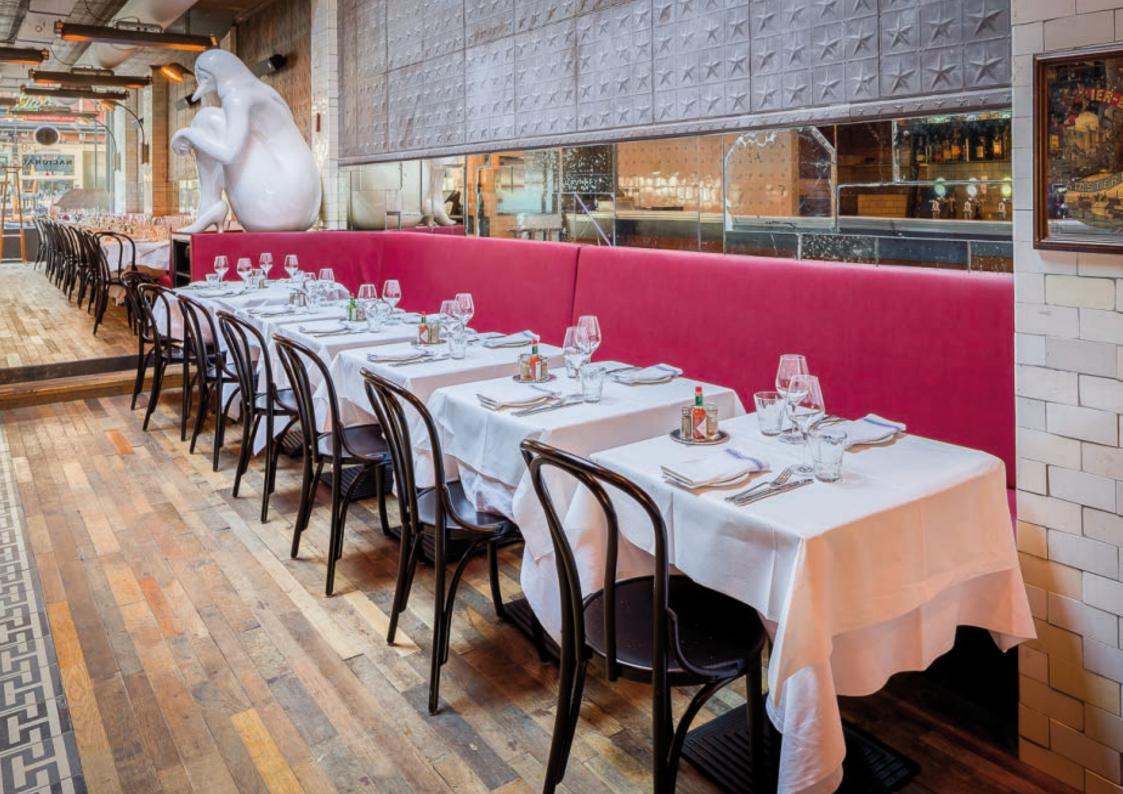

# Decorative panels

Each pattern shown in the pages below is, beside the unfinished execution in basic silver steel (Raw), available in more than 50 unique colors.

When using the patterns you can use decorative strips.

By finishing the panels and the decorative lists with a powder-coat they get a stylish, elegant look and feel.

Cleaning is easy with soap and water.

You can choose any panel pattern you want, the price remains the same.

The price per panel is only dependent on the chosen color. So you can freely choose any pattern!