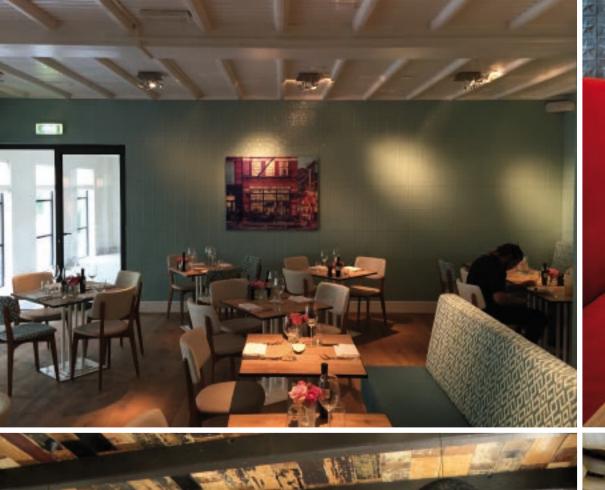

# Decorative panels

Each pattern shown in the pages below is, beside the unfinished execution in basic silver steel (Raw), available in more than 50 unique colors.

When using the patterns you can use decorative strips.

By finishing the panels and the decorative lists with a powder-coat they get a stylish, elegant look and feel.

Cleaning is easy with soap and water.

You can choose any panel pattern you want, the price remains the same.